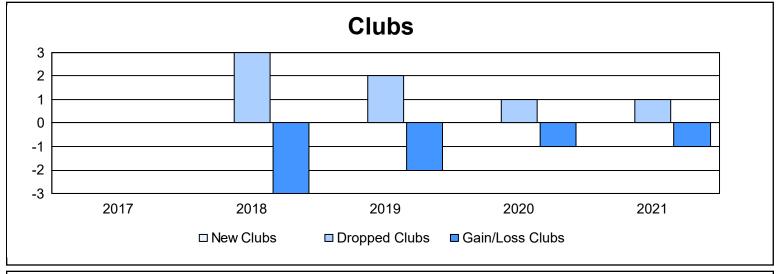

District 14 P

As of June 2021 Cumulative

| Year      | New<br>Clubs | Dropped<br>Clubs | Gain/<br>Loss<br>Clubs | New<br>Members | Charter<br>Members | Reinstate<br>Members | Transfer<br>Members | Total<br>Member<br>Added | Total<br>Members<br>Dropped | Gain/<br>Loss<br>Members |
|-----------|--------------|------------------|------------------------|----------------|--------------------|----------------------|---------------------|--------------------------|-----------------------------|--------------------------|
| 2016-2017 | 0            | 0                | 0                      | 68             | 0                  | 2                    | 10                  | 80                       | 101                         | -21                      |
| 2017-2018 | 0            | 3                | -3                     | 90             | 4                  | 8                    | 14                  | 116                      | 210                         | -94                      |
| 2018-2019 | 0            | 2                | -2                     | 66             | 0                  | 4                    | 15                  | 85                       | 137                         | -52                      |
| 2019-2020 | 0            | 1                | -1                     | 50             | 0                  | 4                    | 6                   | 60                       | 140                         | -80                      |
| 2020-2021 | 0            | 1                | -1                     | 51             | 0                  | 1                    | 2                   | 54                       | 101                         | -47                      |
| Average   | 0            | 1                | -1                     | 65             | 1                  | 4                    | 9                   | 79                       | 138                         | -59                      |